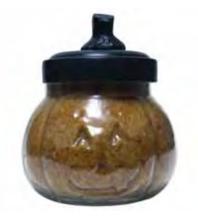

# NEW WITCHY/PUNKY PUMPKIN JAR CANDLES

For many, Autumn season is their favorite time of year. Celebrate with our exclusive, unique pumpkin jars and Jack-o'-lantern jars in a variety of fabulous fall fragrances.

#### PUNKY 10 OZ.. - Up to 50 Hr. Burn Time

Our Jack o' Lantern Punky Jar Candles will delightfully fill your home or office with the feeling of the autumn season.

Autumn Orchards JPUNK65 Spicy blend of cinnamon & cloves mixed with juicy orange, peach, raspberries and strawberries

Orange Cinnamon Clove JPUNK97 Cinnamon & cloves draped with a touch of orange.

Pumpkin Pie JPUNK10 Warm pumpkin pie with cinnamon, nutmeg & vanilla.