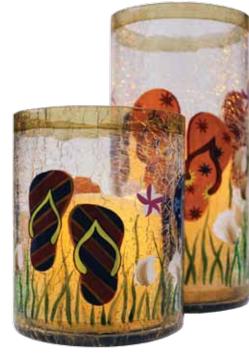

Small Crackle Light Birds CHD53 Large Crackle Light Birds CHD54

Small Crackle Flip Flops CHD120 Large Crackle Flip Flops CHD119

Wine Bottle Holder with Cork Screw CHD50

Wine Paper Towel Holder CHD51

Small Crackle Snowman CHD57 Large Crackle Snowman CHD58