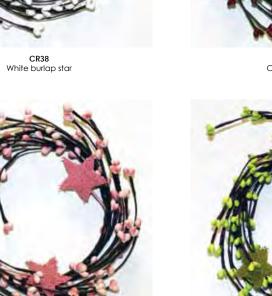

Heart Tray Black Small CA42

Star Tray Copper Large CA47

Heart Sleeve Copper Large CA39

Star Tray Copper Small CA48

Heart Sleeve Copper Small CA40

Pineapple Tray Copper Small CA52

**CR41** Pink burlap star

CR28 Burgundy burlap star

CHEERFUL CANDLE

Pineapple Tray Black Small CA50

Heart Tray Copper Large CA43

Pineapple Tray Copper Large CA51

CR35 Crimson burlap star

**CR40** Navy burlap star

CR39 Green burlap star

CR29 Burlap flower