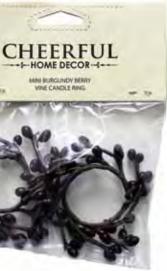

CR10 Pine berry candle ring w/rusty bell & burlap star

CR12 Pine candle ring w/berry and apple

CR19 Pine candle ring w/sugared berry & pinecone

CR45M Mini burgundy berry vine candle ring

CR44M Mini pine candle ring with sugared berry & pinecones