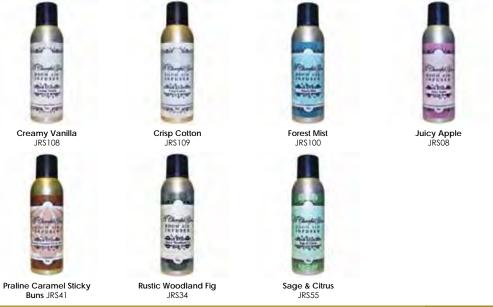

### FRAGRANCED REED DIFFUSERS

Hand painted crackle glass reed diffusers. Available in top selling fragrances.

Juicy Fruits RD171

Honey Pear RD108

Juicy Apple

Sage & Citrus

RD155

RD265

RD297

RD210

Autumn Harvest Autumn Orchards Orange Cinnamon Clove Pumpkin Pie

Clear Crackled RD405 Cashmere RD4108 Creamy Vanilla RD441 Praline Caramel Sticky Buns

**Daisy** RD667

RD673

RD656

Gardenia Peach Heather & Hyacinth Lavender Vanilla

Flip Flops RD572 Raspberry Lemonade RD.583 Mango Tango RD529 Bamboo Waterfall