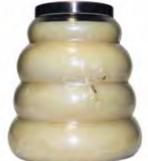

woods and citrus, sage,

sandalwood, white musk

and driftwood teak.

Bubbly Baked

Pumpkin Bread JP27

Warm pumpkin bread with

a hint of vanilla & nutmeg.

PAPA JAR 34 OZ. - UP TO 155 HR. BURN TIME (SHOWN) MAMA JAR 22 OZ. - UP TO 125 HR. BURN TIME BABY JAR 6 OZ. - UP TO 35 HR. BURN TIME

Available in: Papa Jar 34 oz. - Up to 155 Hr. Burn Time (Shown) • Mama Jar 22 oz. - Up to 125 Hr. Burn Time • Baby Jar 6 oz. - Up to 35 Hr. Burn Time

Butter Maple Toddy JP18

A blend of maple syrup,

buttery rum and vanilla