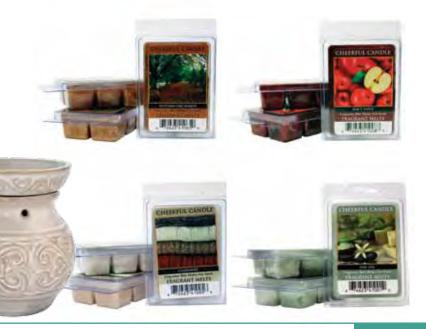

# VOTIVES / MELTS : 2 DESIGNS 1 GREAT FRAGRANCE

Our votives are available in every True To Life Fragrance<sup>™</sup> as our candle jars. Each highly fragrant votive is attractively packaged in 18-count display boxes that are designed to sit in your candle hutch or on any shelf.

# FRAGRANCE MELTS

Let our Fragrance Melts completely "scent-ertain" you as they melt in your electric warmer, tea light warmer, or plug-in melter. Each highly fragrant Melt is attractively packaged in 8-count display boxes that were designed to sit in your candle hutch or on any shelf. Each 6-pack of Melts is also pegboard-ready to display on any peg.