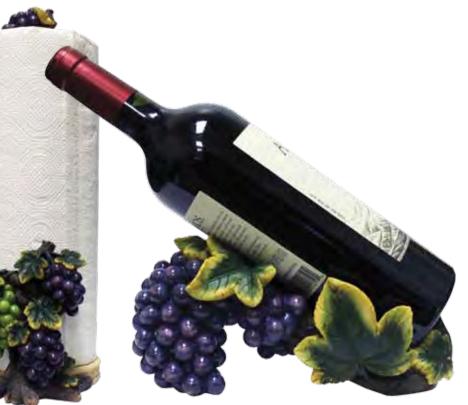

Small Crackle Light Birds CHD53 Large Crackle Light Birds CHD54

Small Crackle Flip Flops CHD120 Large Crackle Flip Flops CHD119

Wine Bottle Holder with Cork Screw CHD50

Wine Paper Towel Holder CHD51

Small Crackle Snowman CHD57 Large Crackle Snowman CHD58

Small Crackle Woodland Winterberries CHD100A Large Crackle Woodland Winterberries CHD100

Small Crackle Pinecones & Berries CHD55 Large Crackle Pinecones & Berries CHD56

Wine Barrel Bottle Holder CHD46

Grape Wine Bottle Holder CHD48