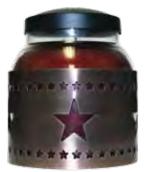

Heart Votive Holder Black - CA66 Copper - CA71

Star Votive Holder Black - CA67 Copper - CA72

Vase Plug In СМ37

Potbelly Stove Plug In CM14

Rust Tapestry Plug In CM29

Burgundy Ivy Plug In CM12

Owl Plug In CM16

Copper Candle Jar Holder CA05

Star Tin Candle Shade

Star Sleeve Black Small CA34

Owl Melter

CM31

Burgundy Star CM02

Vinw Melter Green CM21

1 Chund 12