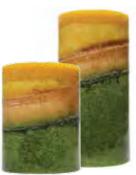

Traditional Spice F34-10/F36-10 Warm pumpkin pie with cinnamon, nutmeg & vanilla.

Woodland Walk F34-34/F36-34 Enticing blend of warm figs, jasmine, sandalwood and spicy anise.

Fiesta F34-55/F36-55 A blend of earthy sage with a fresh burst of citrus.