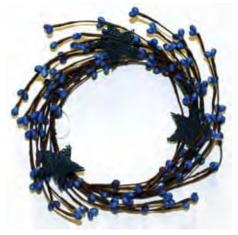

CHEERFUL CANDLE

Pineapple Tray Black Small CA50

Heart Tray Copper Large CA43

Pineapple Tray Copper Large CA51

CR35 Crimson burlap star

**CR40** Navy burlap star

CR39 Green burlap star

CR29 Burlap flower