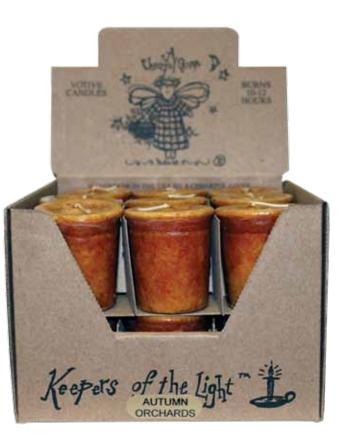

# VOTIVES / MELTS : 2 DESIGNS 1 GREAT FRAGRANCE

Our votives are available in every True To Life Fragrance<sup>™</sup> as our candle jars. Each highly fragrant votive is attractively packaged in 18-count display boxes that are designed to sit in your candle hutch or on any shelf.