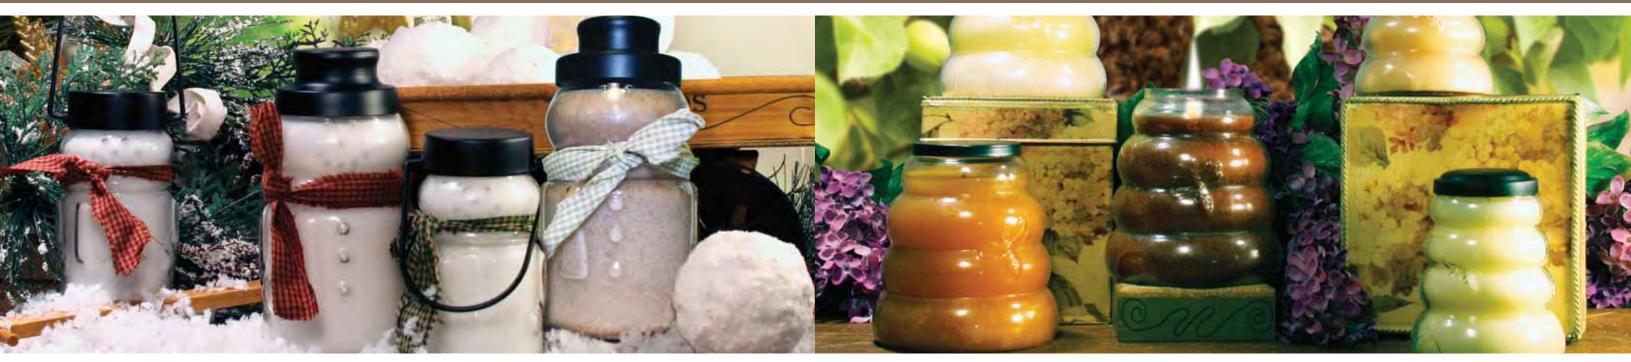

# SNOWMEN JARS

#### BEEHIVE JARS

Light up your holiday décor with our Snowman Candles. A delightful essence of the season to enjoy all winter long.

Let our beautiful Beehive Jars warm your heart and surroundings with a touch of Spring and Summer.

BABY SNOWMEN 10 OZ.. - Up to 50 Hr. Burn Time - Now with scarves included! These lovable little Snowmen Lanterns will warm your home and your heart with festive holiday fragrances.

Holly Tree JLSNOWB100 Holly berries, cinnamon, clove & vanilla.

Holiday Homecoming JLSNOWB62 A rustic blend of cinnamon and woodsy pinecones.

Sugar Cookie JLSNOWB12 Rich creamy butter & sweet vanilla toffee.

LARGE SNOWMEN 30 OZ.. - Up to 150 Hr. Burn Time - Now with scarves included! Our huge Snowmen Jars are a terrific value and, like Frosty, are sure to give you and your friends a "jolly, happy soul" of your own.

BABY BEEHIVE 14 OZ.. - Up to 70 Hr. Burn Time Create some "buzz" this spring and summer with our adorable Baby Beehive Jars available in four delicious honey fragrances.

Honey Praine Clusters JBHB41 Warm vanilla, caramel, brown sugar, butter and pecans.

LARGE BEEHIVE 30 OZ.. - Up to 150 Hr. Burn Time Enjoy the sweet smell of summer with our extra large Beehive Jars that will warm your heart and everything around you.

Warm vanilla, caramel, brown sugar, butter and pecans.