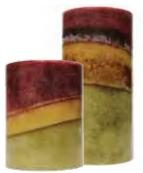

Vineyard F34-106/F36-106 Blend of cinnamon & cloves mixed with orange, peach, raspberries and strawberries.

Sunset Breeze F34-32/F36-32 Flowering lilacs, violet leaves, muguet, iris, sandalwood & heliotrope.