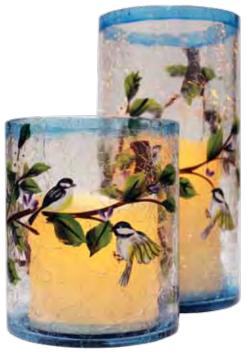

Small Crackle Light Birds CHD53 Large Crackle Light Birds CHD54

Small Crackle Flip Flops CHD120 Large Crackle Flip Flops CHD119

Wine Bottle Holder with Cork Screw CHD50

Wine Paper Towel Holder CHD51

Small Crackle Snowman CHD57 Large Crackle Snowman CHD58