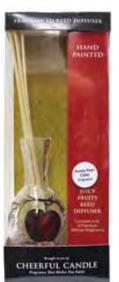

### FRAGRANCED REED DIFFUSERS

Hand painted crackle glass reed diffusers. Available in top selling fragrances.

Juicy Fruits RD171

Honey Pear RD108

Juicy Apple

Sage & Citrus

RD155

RD265

RD297