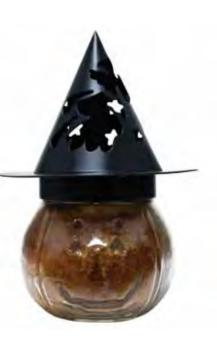

# NEW WITCHY/PUNKY PUMPKIN JAR CANDLES

For many, Autumn season is their favorite time of year. Celebrate with our exclusive, unique pumpkin jars and Jack-o'-lantern jars in a variety of fabulous fall fragrances.

#### WITCHY 16 OZ.. - Up to 80 Hr. Burn Time

Autumn Orchards JWITCH65 Spicy blend of cinnamon & cloves mixed with juicy orange, peach, raspberries and strawberries

Orange Cinnamon Clove JWITCH97 Cinnamon & cloves draped with a touch of orange.

Pumpkin Pie JWTICH10 Warm pumpkin pie with cinnamon, nutmeg & vanilla.