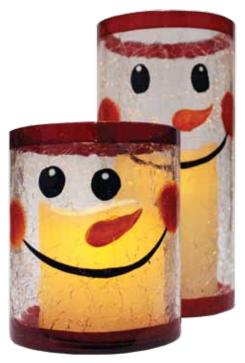

Small Crackle Light Birds CHD53 Large Crackle Light Birds CHD54

Small Crackle Flip Flops CHD120 Large Crackle Flip Flops CHD119

Wine Bottle Holder with Cork Screw CHD50

Wine Paper Towel Holder CHD51

Small Crackle Snowman CHD57 Large Crackle Snowman CHD58