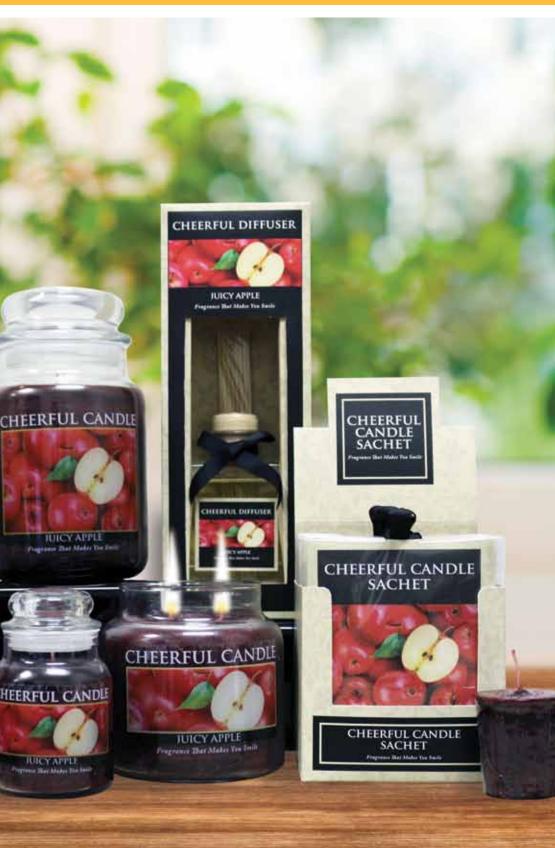

# CHEERFUL CANDLE

Every Cheerful Candle is filled with top selling fragrances and is available in a variety of ways to enjoy them. Whether it's a large jar, a votive, sachet or even a diffuser, we have the selection to fit any customer's need.

### FRAGRANCED REED DIFFUSERS

#### CHEERFUL DIFFUSERS

#### SACHETS

Our new Cheerful Candle Sachets provide a delightful way to bring fragrance into any room! Use them in your dresser drawer, closet, automobile or when you travel to bring out a burst of fragrance.