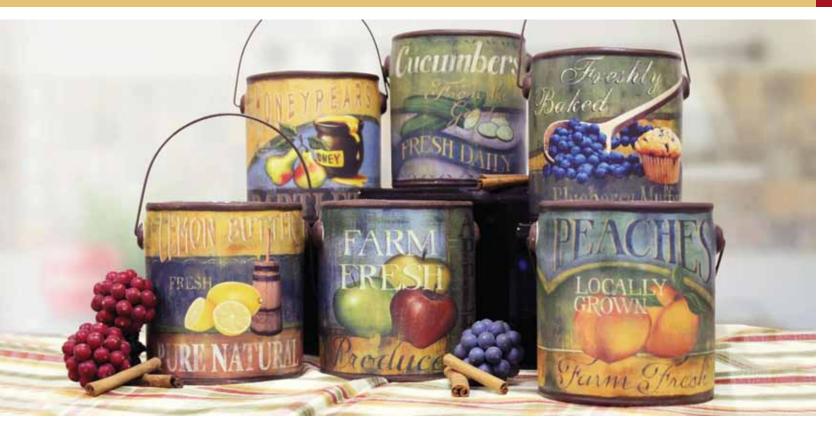

# FARM FRESH CANDLES

Enjoy our fresh "Locally Grown" in the USA. Our old family recipes feature "True to Life" fragrances as if they were fresh from your local farmer. Each ceramic can is double wicked, 20 ounces with 100 hours of burn time.

#### FARM FRESH CANDLES 20 OZ .. - Up to 100 Hr. Burn Time

Juicy Apples FF08 A fresh, crisp, tart & juicy apple.

Lavender Vanilla Bean FF56 Fresh cut lavender, vanilla, Italian bergamot, sage & cedar.

Blueberry Muffins FF03 Tasty blueberries, grapes, pomegranates & plum leaf.