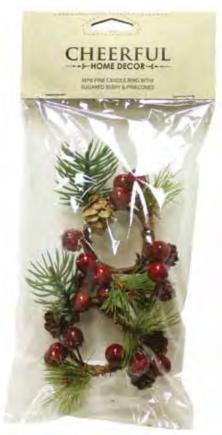

CR10 Pine berry candle ring w/rusty bell & burlap star

CR12 Pine candle ring w/berry and apple

CR19 Pine candle ring w/sugared berry & pinecone

CR45M Mini burgundy berry vine candle ring

CR44M Mini pine candle ring with sugared berry & pinecones