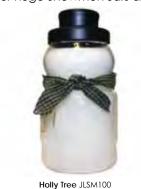

BABY SNOWMEN 10 OZ.. - Up to 50 Hr. Burn Time - Now with scarves included! These lovable little Snowmen Lanterns will warm your home and your heart with festive holiday fragrances.

Holly Tree JLSNOWB100 Holly berries, cinnamon, clove & vanilla.

Holly berries, cinnamon, clove & vanilla.

Holiday Homecoming JLSM62 A rustic blend of cinnamon and woodsy pinecones.

The warm buttery goodness of a cinnamon sugar cookie.

Sugar Cookie JLSM12 Rich creamy butter & sweet vanilla toffee.