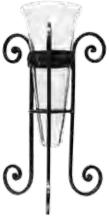

t and Décor to any room in your home.



Small Crackle Light Birds CHD53 Large Crackle Light Birds CHD54



Small Crackle Flip Flops CHD120 Large Crackle Flip Flops CHD119



Wine Bottle Holder with Cork Screw CHD50

Wine Paper Towel Holder CHD51



Small Crackle Snowman CHD57 Large Crackle Snowman CHD58



Small Crackle Woodland Winterberries CHD100A Large Crackle Woodland Winterberries CHD100



Small Crackle Pinecones & Berries CHD55 Large Crackle Pinecones & Berries CHD56



Wine Barrel Bottle Holder CHD46



Grape Wine Bottle Holder CHD48

Rustic Wine Bottle Holder CHD49

Tuscany Wine Bottle Holder CHD47

### INDOOR, OUTDOOR LANTERNS

Unique, decorative and functional! These indoor, outdoor lanterns will brighten any area. They are equipped with a 5 hour timer

### ACCESSORIES











Copper Vase Large CA62 10.5"W x 22.25"H



Star Candle Lamp CA65