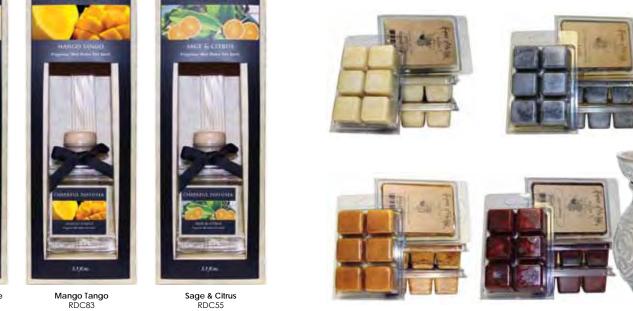

# FRAGRANCE MELTS

Let our Fragrance Melts completely "scent-ertain" you as they melt in your electric warmer, tea light warmer, or plug-in melter. Each highly fragrant Melt is attractively packaged in 8-count display boxes that were designed to sit in your candle hutch or on any shelf. Each 6-pack of Melts is also pegboard-ready to display on any peg.