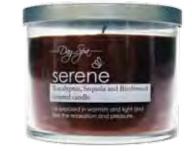

#### Our new line of Aromatherapy represents a unique blend of pure plant aromas, essential oils and a wonderful soy blend to create

Empower\* DS01 Lemon, Lime and Bergamot

Serene\* DS09 Eucalyptus, Sequoia and Birchwood