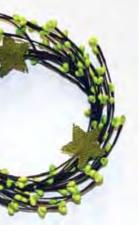

CHEERFUL CANDLE

Pineapple Tray Black Small CA50

Heart Tray Copper Large CA43

Pineapple Tray Copper Large CA51

CR35 Crimson burlap star

**CR40** Navy burlap star

CR39 Green burlap star

CR29 Burlap flower