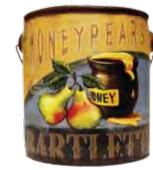

# FARM FRESH CANDLES

Enjoy our fresh "Locally Grown" in the USA. Our old family recipes feature "True to Life" fragrances as if they were fresh from your local farmer. Each ceramic can is double wicked, 20 ounces with 100 hours of burn time.

Peaches FF110 Ripe juicy peaches, pineapple, apple & melon.

Honey Pears FF71 Delicious Anjou pear and Honey Crisp apple cider sprinkled with cinnamon & cloves.

Praline Caramel Sticky Buns FF41 Warm vanilla, caramel, brown sugar, butter and pecans.