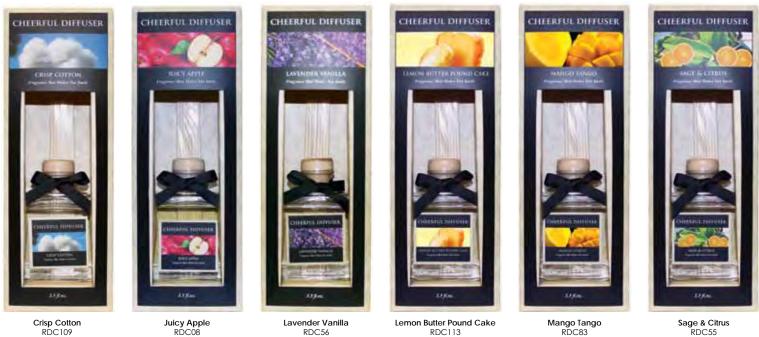

Fruits RD171

Honey Pear RD108

Juicy Apple

Sage & Citrus

RD155



RD265

RD297

RD210



Autumn Harvest Autumn Orchards Orange Cinnamon Clove Pumpkin Pie





Clear Crackled RD405 Cashmere RD4108 Creamy Vanilla RD441 Praline Caramel Sticky Buns



**Daisy** RD667

RD673

RD656

Gardenia Peach Heather & Hyacinth Lavender Vanilla



Flip Flops RD572 Raspberry Lemonade RD.583 Mango Tango RD529 Bamboo Waterfall



# FRAGRANCE MELTS

Let our Fragrance Melts completely "scent-ertain" you as they melt in your electric warmer, tea light warmer, or plug-in melter. Each highly fragrant Melt is attractively packaged in 8-count display boxes that were designed to sit in your candle hutch or on any shelf. Each 6-pack of Melts is also pegboard-ready to display on any peg.



#### CHEERFUL DIFFUSERS



#### A CHEERFUL GIVER A EST. 1991





# POTPOURRI / SACHETS

# CAR AIR FRESHENERS / ROOM AIR INFUSERS

Refresh and re-energize your surroundings with our Air Refreshers. Available in our incredible True to Life Fragrances<sup>™</sup> that will fill your home and car with freshness!

#### APPLE ORCHARD POTPOURRI Distinguished by scent-infused apple slices, our potpourri will fill any room with the fragrance of a country apple orchard!



8 oz. Bad

BBAGO







8 oz. Bag

BBAG10

nutmeg and vanilla.

Bulk 1 lb. and 5 lb. BBAG108 & BBAG508

PUMPKIN PATCH POTPOURRI

Captures the warmth of a pumpkin pie. A

delightfully rich blend of ginger, cinnamon,



Bulk 1 lb. and 5 lb. BBAG110 & BBAG510

**8 oz. Bag** BBAG109

lasting too!

CRISP COTTON POTPOURRI

The perfect fragrance and blend to we