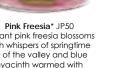

Welcome Wreath CC/CS76 Bosc pear, mandarin orange, tart apple and sweet musk

Pink Freesia\* CC/CS50 Lovely pink freesia blossoms with whispers of springtime lilies of the valley and blue hyacinth warmed with soothing sandalwood.