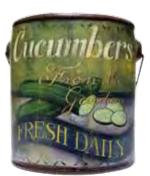

# FARM FRESH CANDLES

Enjoy our fresh "Locally Grown" in the USA. Our old family recipes feature "True to Life" fragrances as if they were fresh from your local farmer. Each ceramic can is double wicked, 20 ounces with 100 hours of burn time.

#### FARM FRESH CANDLES 20 OZ .. - Up to 100 Hr. Burn Time

Juicy Apples FF08 A fresh, crisp, tart & juicy apple.

Lavender Vanilla Bean FF56 Fresh cut lavender, vanilla, Italian bergamot, sage & cedar.

Blueberry Muffins FF03 Tasty blueberries, grapes, pomegranates & plum leaf.

Lemon Butter FF113 Mouth watering, freshly baked lemon pound cake with spicy nutmeg and sweet vanilla.

Cucumbers FF25 Blend of lemon zest and iced cucumber with comforting melon and fresh picked spearmint.