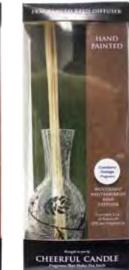

### FRAGRANCED REED DIFFUSERS

Hand painted crackle glass reed diffusers. Available in top selling fragrances.

Juicy Fruits RD171

Honey Pear RD108

Juicy Apple

Sage & Citrus

RD155

RD265

RD297

RD210

Autumn Harvest Autumn Orchards Orange Cinnamon Clove Pumpkin Pie

Clear Crackled RD405 Cashmere RD4108 Creamy Vanilla RD441 Praline Caramel Sticky Buns

**Daisy** RD667

RD673

RD656

Gardenia Peach Heather & Hyacinth Lavender Vanilla

Flip Flops RD572 Raspberry Lemonade RD.583 Mango Tango RD529 Bamboo Waterfall