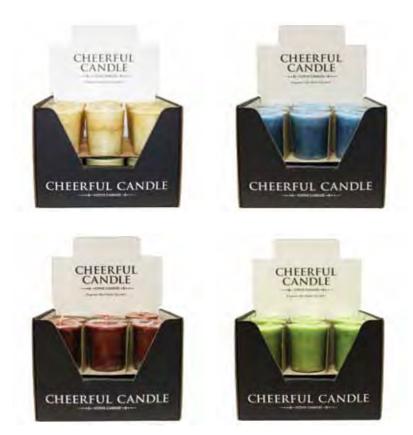

#### CHEERFUL CANDLE FRAGRANCE THAT MAKES YOU SMILE

24 OZ. - UP TO 135 HR. BURN TIME 16 OZ. - UP TO 80 HR. BURN TIME 6 OZ. - UP TO 35 HR. BURN TIME

#### CHEERFUL CANDLE FRAGRANCE THAT MAKES YOU SMILE

Almond Butter Pound Cake CC/CS46 Fresh baked pound cake & buttery almonds.

Banana Nut Bread CC/CS14 Banana rum, cinnamon, clove, nutmeg & hazelnuts.

Caramel Apple with Nuts CC/CS51 Apples, oranges, nuts, vanilla and warm spices