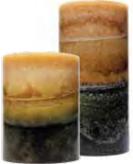

Winter Splendor F34-100/F36-100 Holly berries, cinnamon, clove & vanilla.

Cream F34-108/F36-108 A rich fragrance of vanilla & sweet cream.

Natures Trail F34-69/F36-69 Curl up with forest fir, sandalwood & cedar.