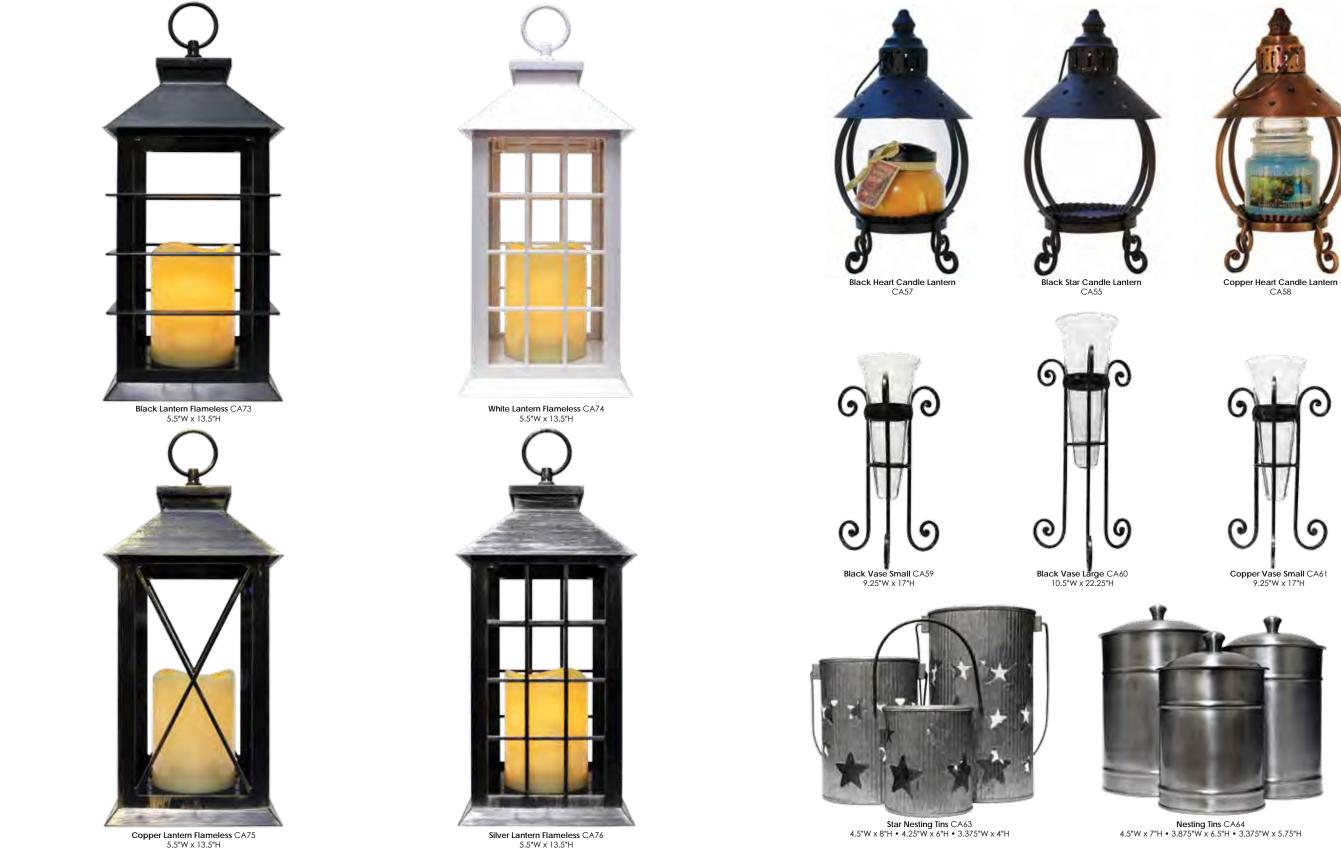

f light and Décor to any room in your home.



Small Crackle Light Birds CHD53 Large Crackle Light Birds CHD54



Small Crackle Flip Flops CHD120 Large Crackle Flip Flops CHD119



Wine Bottle Holder with Cork Screw CHD50

Wine Paper Towel Holder CHD51



Small Crackle Snowman CHD57 Large Crackle Snowman CHD58



Small Crackle Woodland Winterberries CHD100A Large Crackle Woodland Winterberries CHD100



Small Crackle Pinecones & Berries CHD55 Large Crackle Pinecones & Berries CHD56



Wine Barrel Bottle Holder CHD46



Grape Wine Bottle Holder CHD48

Rustic Wine Bottle Holder CHD49

Tuscany Wine Bottle Holder CHD47

### INDOOR, OUTDOOR LANTERNS

Unique, decorative and functional! These indoor, outdoor lanterns will brighten any area. They are equipped with a 5 hour timer

### ACCESSORIES











Copper Vase Large CA62 10.5"W x 22.25"H



Star Candle Lamp CA65