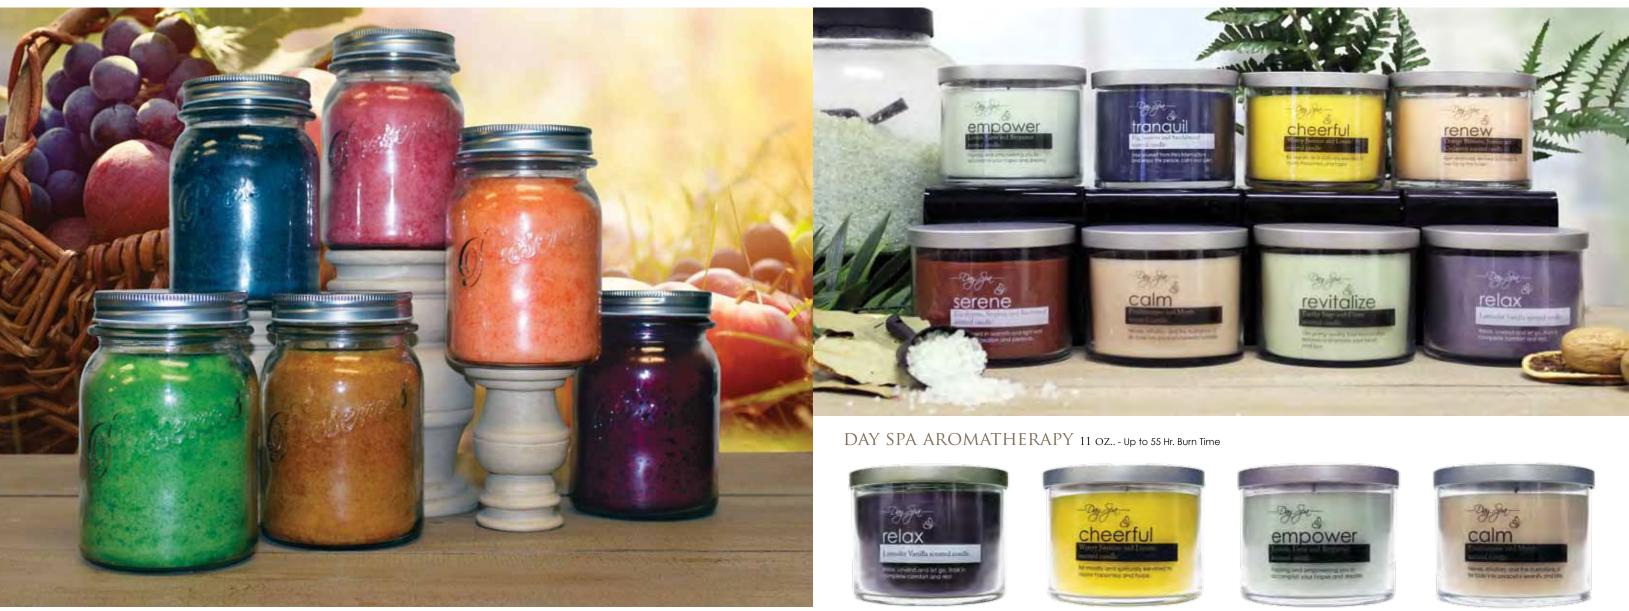

# THE PRESERVES COLLECTION

The Preserves Collection encompasses our best selling fruit fragrances double wicked in a huge 28 oz. preserve jar.

#### DAY SPA AROMATHERAPY

the perfect setting for a day at the spa anywhere.

PRESERVE JARS 28 OZ.. - Up to 140 Hr. Burn Time

Mixed Berry Preserves PJ65

Peach Preserves PJ110

Renew<sup>\*</sup> DS02 Orange Blossom, Jasmine and Cyclamen

37 revitalize

Revitalize\* D\$55 Earthy Sage and Citrus

Blueberry Preserves PJ03

**Citrus Preserves** PJ32

Honey Pear Preserves PJ71

#### Our new line of Aromatherapy represents a unique blend of pure plant aromas, essential oils and a wonderful soy blend to create

Empower\* DS01 Lemon, Lime and Bergamot

Serene\* DS09 Eucalyptus, Sequoia and Birchwood

Calm\* DS07 Frankincense and Myrrh

Tranquil\* DS34 Fig, Jasmine and Sandalwood