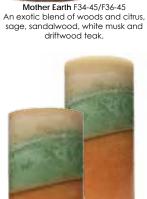

# TRUE TO LIFE FRAGRANCES"

Apricot Chamomile JP37

Royal apricot, green pear,

white plum and mandarin

zest with grape, wild orchid,

chamomile and clove.

Bamboo Waterfall JP29

An exotic blend of

woods and citrus, sage,

sandalwood, white musk

and driftwood teak.

Bubbly Baked

Pumpkin Bread JP27

Warm pumpkin bread with

a hint of vanilla & nutmeg.

PAPA JAR 34 OZ. - UP TO 155 HR. BURN TIME (SHOWN) MAMA JAR 22 OZ. - UP TO 125 HR. BURN TIME BABY JAR 6 OZ. - UP TO 35 HR. BURN TIME