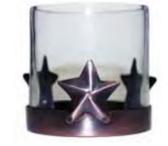

CM36

111

.

Burgundy Tapestry Plug In CM28

17

Black Star Plug In

1-1

Pineapple Plug In CM23

Heart Votive Holder Black - CA66 Copper - CA71

Star Votive Holder Black - CA67 Copper - CA72

Vase Plug In СМ37

Potbelly Stove Plug In CM14

Rust Tapestry Plug In CM29

Burgundy Ivy Plug In CM12

Owl Plug In CM16