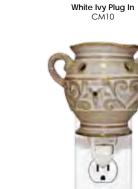

Cream Tapestry Plug In CM27

Tan Ivy Plug In CM11

Daisy Votive Holder CA23

Flip Flops Votive Holder CA26

Clear Crackled Votive Holder CA21

Spring Birds Votive Holder CA70

Crackle Snowman Votive Holder CA78

Wine Votive Holder CA68