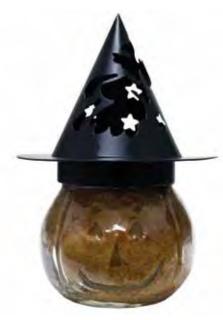

# NEW WITCHY/PUNKY PUMPKIN JAR CANDLES

For many, Autumn season is their favorite time of year. Celebrate with our exclusive, unique pumpkin jars and Jack-o'-lantern jars in a variety of fabulous fall fragrances.

#### WITCHY 16 OZ.. - Up to 80 Hr. Burn Time

Autumn Orchards JWITCH65 Spicy blend of cinnamon & cloves mixed with juicy orange, peach, raspberries and strawberries

Orange Cinnamon Clove JWITCH97 Cinnamon & cloves draped with a touch of orange.

Pumpkin Pie JWTICH10 Warm pumpkin pie with cinnamon, nutmeg & vanilla.