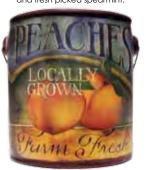

# FARM FRESH CANDLES

Enjoy our fresh "Locally Grown" in the USA. Our old family recipes feature "True to Life" fragrances as if they were fresh from your local farmer. Each ceramic can is double wicked, 20 ounces with 100 hours of burn time.

#### FARM FRESH CANDLES 20 OZ .. - Up to 100 Hr. Burn Time

Juicy Apples FF08 A fresh, crisp, tart & juicy apple.

Lavender Vanilla Bean FF56 Fresh cut lavender, vanilla, Italian bergamot, sage & cedar.

Blueberry Muffins FF03 Tasty blueberries, grapes, pomegranates & plum leaf.

Peaches FF110 Ripe juicy peaches, pineapple, apple & melon.

Honey Pears FF71 Delicious Anjou pear and Honey Crisp apple cider sprinkled with cinnamon & cloves.

Praline Caramel Sticky Buns FF41 Warm vanilla, caramel, brown sugar, butter and pecans.