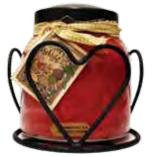

Heart Votive Holder Black - CA66 Copper - CA71

Star Votive Holder Black - CA67 Copper - CA72

Vase Plug In СМ37

Potbelly Stove Plug In CM14

Rust Tapestry Plug In CM29

Burgundy Ivy Plug In CM12

Owl Plug In CM16

CA04

Heart TIn Candle Shade CA11

Heart Candle Jar Holder CA03

Black Victorian Shade CA53

Black 10" Pillar Holder CA06

Star Sleeve Copper Large CA35

Star Candle Jar Holder CA02

Copper Victorian Shade CA54