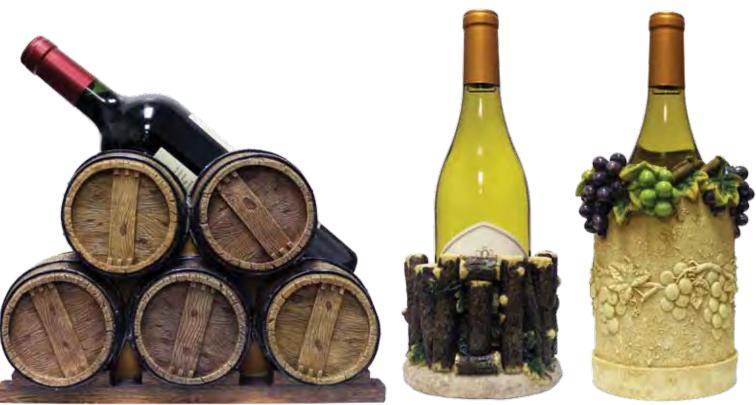

Small Crackle Woodland Winterberries CHD100A Large Crackle Woodland Winterberries CHD100

Small Crackle Pinecones & Berries CHD55 Large Crackle Pinecones & Berries CHD56

Wine Barrel Bottle Holder CHD46

Grape Wine Bottle Holder CHD48

Rustic Wine Bottle Holder CHD49

Tuscany Wine Bottle Holder CHD47