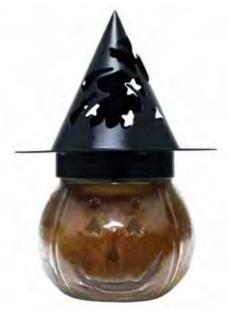

# NEW WITCHY/PUNKY PUMPKIN JAR CANDLES

For many, Autumn season is their favorite time of year. Celebrate with our exclusive, unique pumpkin jars and Jack-o'-lantern jars in a variety of fabulous fall fragrances.

#### WITCHY 16 OZ.. - Up to 80 Hr. Burn Time

Autumn Orchards JWITCH65 Spicy blend of cinnamon & cloves mixed with juicy orange, peach, raspberries and strawberries

Orange Cinnamon Clove JWITCH97 Cinnamon & cloves draped with a touch of orange.

Pumpkin Pie JWTICH10 Warm pumpkin pie with cinnamon, nutmeg & vanilla.