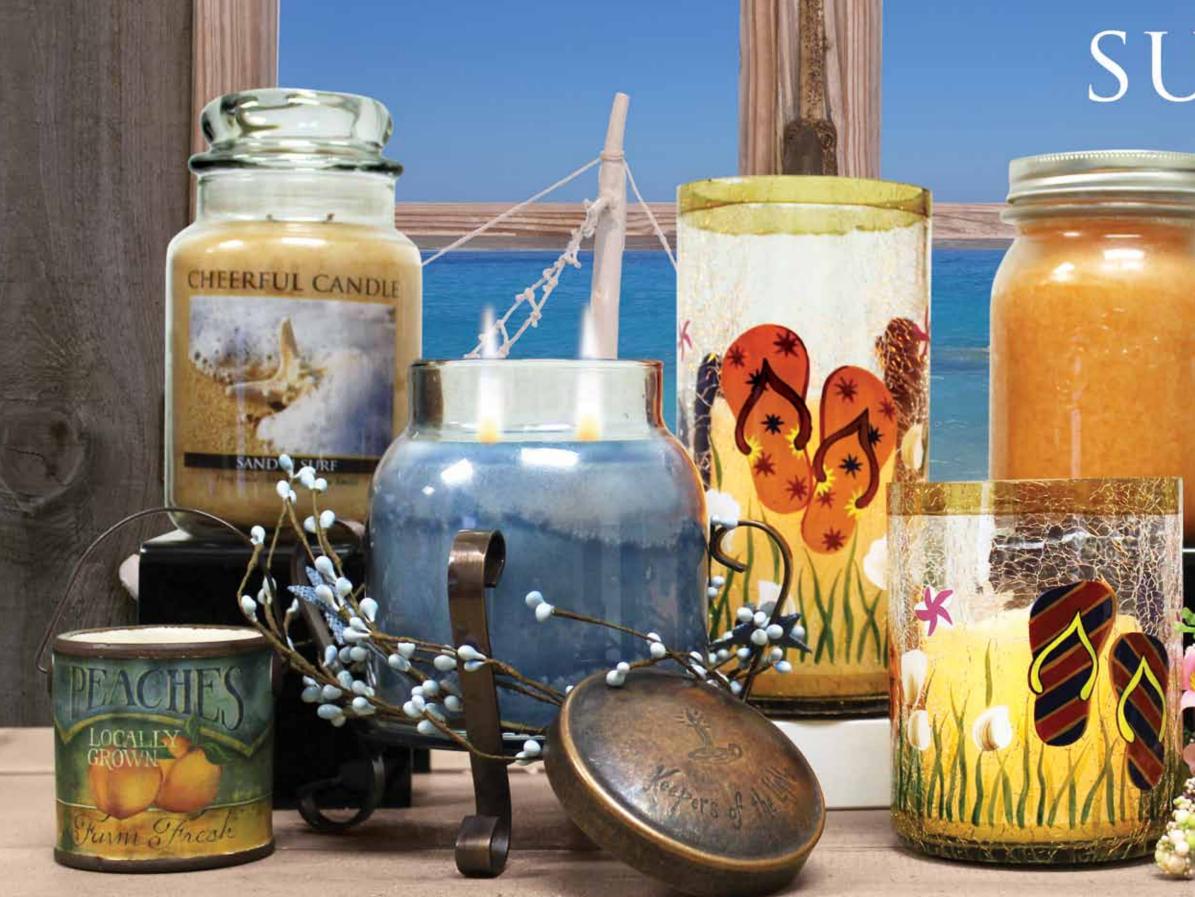

\* NEW FRAGRANCES

Just close your eyes and let our summertime scents take you away to island paradise. Fragrances like Bamboo Waterfall, Island Breeze, and Mango Tango will relax your spirit and calm your soul.

#### **RECOMMENDED FRAGRANCES**

Bamboo Waterfall - An exotic blend of precious woods and citrus, sage, sandalwood, white musk, and weathered driftwood teak.

Island Breeze – Tropical banana leaf, green pineapple and coconut coupled with Hyacinth and lemongrass with a touch of sea salt and creamy tonka. Juicy Peach – Ripe juicy peaches, pineapple, apple & melon. Mango Tango – The tropical scent of fresh sweet ripe mangos.

# SUMMER seashores

Raspberry Lemonade – Sweet raspberries and refreshing juicy lemons. Sand N Surf – Refreshing sea spray & musk. Tropical Fruit Salad – Island blend of mango, papaya, melon, peach, strawberry and banana.