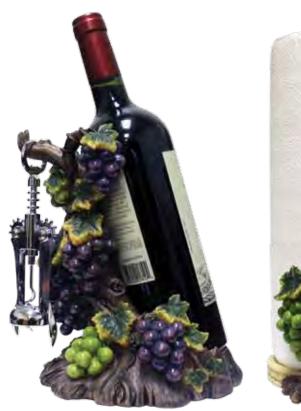

#### WINE THEMED DECOR

Each jar is hand painted with the colors of the season! Crisp, elegant and durable. Each glass is equipped with an integrated flameless candle. The candle runs on 2 double A batteries (not included) and has a 5 hour timer. Bring the gift of light and Décor to any room in your home.

Small Crackle Light Birds CHD53 Large Crackle Light Birds CHD54

Small Crackle Flip Flops CHD120 Large Crackle Flip Flops CHD119

Wine Bottle Holder with Cork Screw CHD50

Wine Paper Towel Holder CHD51

Small Crackle Snowman CHD57 Large Crackle Snowman CHD58

Small Crackle Woodland Winterberries CHD100A Large Crackle Woodland Winterberries CHD100

Small Crackle Pinecones & Berries CHD55 Large Crackle Pinecones & Berries CHD56

Wine Barrel Bottle Holder CHD46

Grape Wine Bottle Holder CHD48

Rustic Wine Bottle Holder CHD49

Tuscany Wine Bottle Holder CHD47